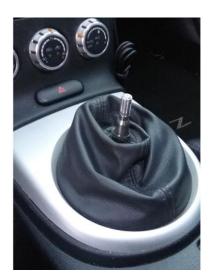

#### \*BEFORE YOU BEGIN!

Remove contents from the Z1 Motorsports MSPEC Shift Knob and verify that ALL necessary hardware is present.

- 1. Remove OEM Shift Knob by twisting Counter-Clockwise. Set aside Shift Knob.
- 2. Locate and center Shift Knob Finisher over Shifter Rod.
- 3. Locate and install MSPEC Shift Knob into Shifter Rod by twisting Clockwise.

Note: Assure that Shifter Boot doesn't become twisted while installing Shift Knob.

**End** 

**Additional Technical Support:** 

Contact Z1 Motorsports at info@z1motorsports.com
Or call 770 838 7777 between 9am and 6pm ET