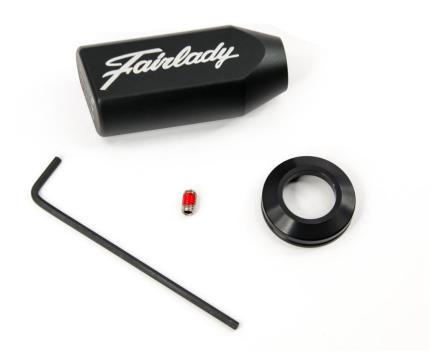

## Parts Included:

| Item | Description                         | Quantity |
|------|-------------------------------------|----------|
| 1    | Shift Knob                          | 1        |
| 2    | Finisher                            | 1        |
| 3    | Set Screw (installed in Shift Knob) | 1        |

#### **Recommended Tools:**

| Item | Description        | Quantity |
|------|--------------------|----------|
| 1    | Hex Key (provided) | 1        |

#### \*BEFORE YOU BEGIN!

Remove contents from the Z1 Motorsports MSPEC Shift Knob and verify that ALL necessary hardware is present.

- 1. Remove OEM Shift Knob by twisting Counter-Clockwise. Set aside Shift Knob.
- 2. Locate and center Shift Knob Finisher over Shifter Rod.
- 3. Locate and install MSPEC Shift Knob into Shifter Rod by twisting Clockwise.

Note: The MSPEC shift knob is equipped with a pre-installed Set Screw, which may be used in the case it is difficult to orient Shift Knob to proper direction. Unthreading Set Screw will cause Shifter threads to seat sooner onto the Rod, thus seating at the desired direction. However, let it be known that adjustment of the Set Screw is optional, and in the majority of cases has not been required when installed onto the 350Z/370Z with Z1 Finisher.